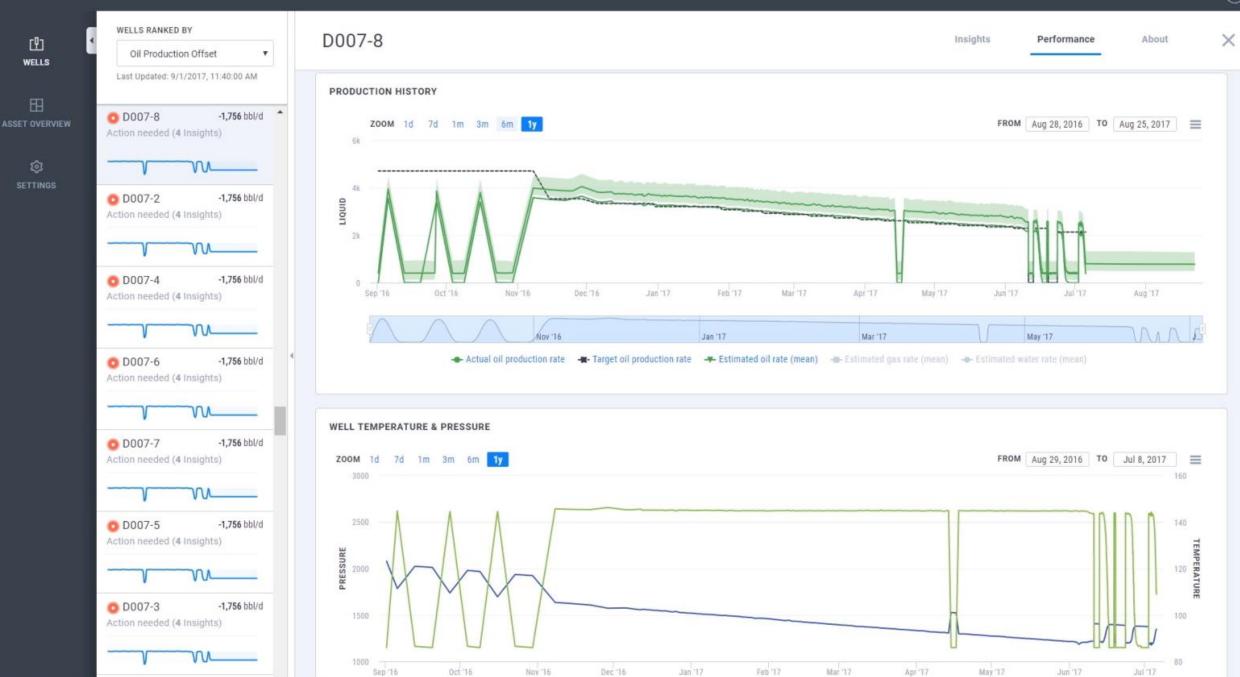

#### Automated Design and Validation

Improved well construction program quality and operational reliability

ttps://server.iris.sis.slb.com:7443/wopa/wells/details/D007-8/performance

凹

WELLS

- Wall Hand Draceure - Wall Hand Tamperature

https://server.iris.sis.slb.com:7443/wopa/wells/details/D007-8/insights