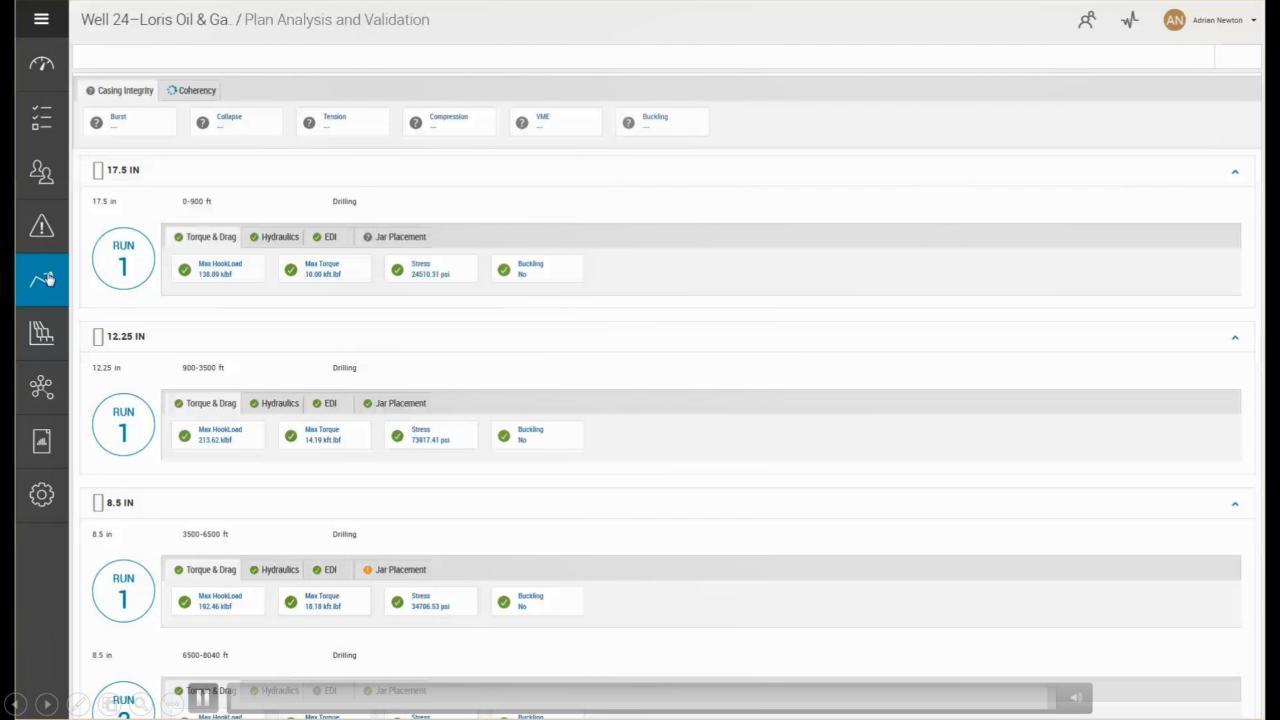

#### Automated Design and Validation

Improved well construction program quality and operational reliability

ttps://server.iris.sis.slb.com:7443/wopa/wells/details/D007-8/performance

凹

WELLS

- Wall Hand Draceure - Wall Hand Tamperature